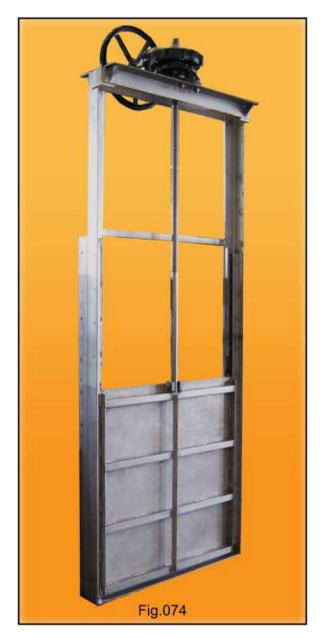

#### DESCRIPTIONS

SCI Stainless Steel sluice gate valves are designed to control flow or level of a liquid consisting a sliding gate: controlled by a mechanically operated spindle, moving vertically over the aperture in a frame which is secured on to structure.

It is commonly used to control water levels and flow rates in rivers and canals and also used in wastewater treatment plants and to recover minerals in mining operations and in watermills.

# **FEATURES**

- Constructed from stainless steel and welded to give the rigidity.
- Lighter weight. Easier to install gate. Minimum maintenance.
- High corrosion and erosion resistance.
- Suitable for square, rectangular or round applications.

### **DESIGN SPECIFICATIONS**

- Size: 200x200 mm to 2000x2000 mm.
- Operating Head: 10 m for On seat, 6 m for On & Off seat.
- Designed to withstand on seating and off seating.
- 50% of th maximum allowable leakage recommended by AWWA C561.