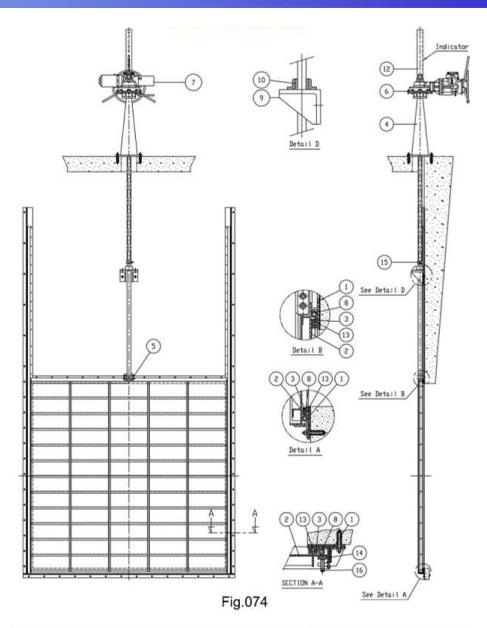

# **Materials**

| NO. | PARTS               | MATERIAL        | ASTM.DESIGNATION      |
|-----|---------------------|-----------------|-----------------------|
| 1   | Frame               | Stainless Steel | A 276 Type 304,316    |
| 2   | Disc                | Stainless Steel | A 276 Type 304,316    |
| 3   | Seat Holder         | Stainless Steel | A 276 Type 304,316    |
| 4   | Headstock           | Cast Iron       | A 126 Class B         |
| 5   | Top Pivot(Stud&Nut) | Stainless Steel | A 276 Type 304        |
| 6   | Gear Operator       | -               | 71                    |
| 7   | Electric Actuator   | -               |                       |
| 8   | Body Seat Ring      | Rubber (Buna-N) | D 2000 BK 707         |
| 9   | Guide Bracket       | Cast Iron       | A 126 Class B         |
| 10  | Bushing             |                 |                       |
| 11  | Stem                | Stainless Steel | A 276 Type 304 or 420 |
| 12  | Protection tube     | Polycarbonate   |                       |
| 13  | Taper Head Screw    | Stainless Steel | A 276 Type 304        |
| 14  | Side Bar            | Stainless Steel | A 276 Type 304,316    |
| 15  | Stop Collar         | Stainless Steel | A 276 Type 304        |
| 16  | Side Plate Screw    | Stainless Steel | A 276 Type 304        |